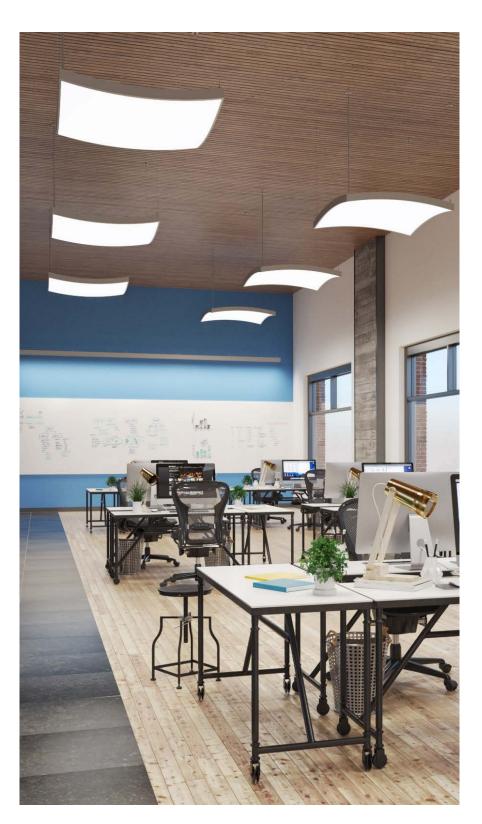

### Introducing Peerless® Venue™

Specifically designed for open ceilings, Peerless Venue is a big, suspended luminaire that delivers an even bigger design statement. Unmatched aesthetics. Visual comfort. Uniform illumination. All in one solution that defines spaces where people gather, collaborate, and thrive.

## Create - and customize - a sense of place