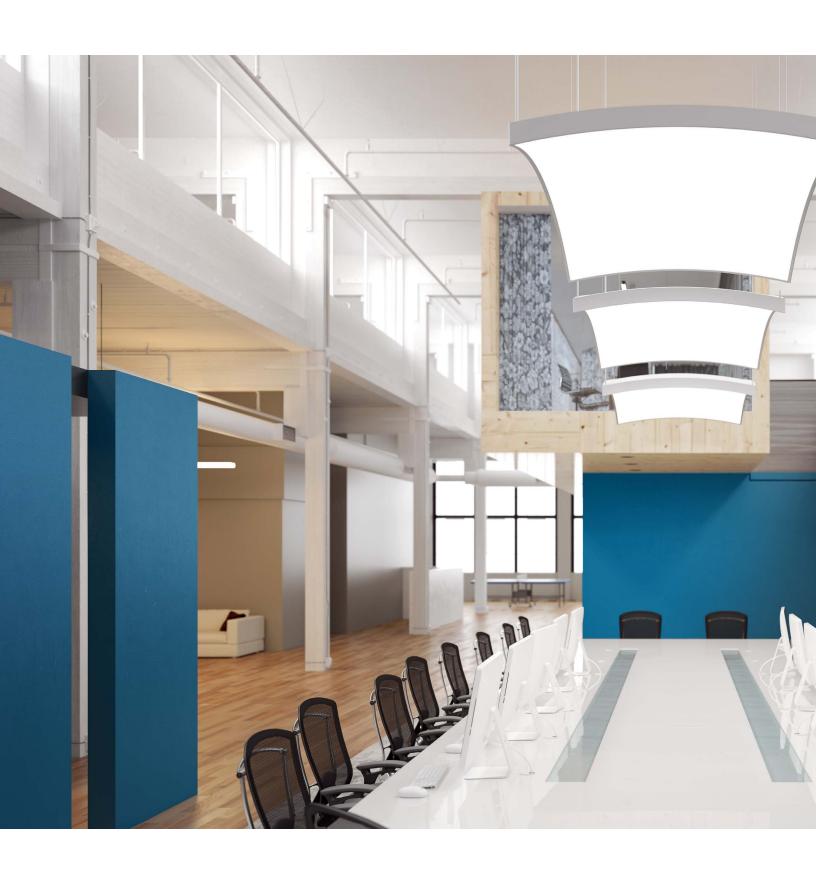

### Introducing Peerless® Venue™

Specifically designed for open ceilings, Peerless Venue is a big, suspended luminaire that delivers an even bigger design statement. Unmatched aesthetics. Visual comfort. Uniform illumination. All in one solution that defines spaces where people gather, collaborate, and thrive.

## Create - and customize - a sense of place