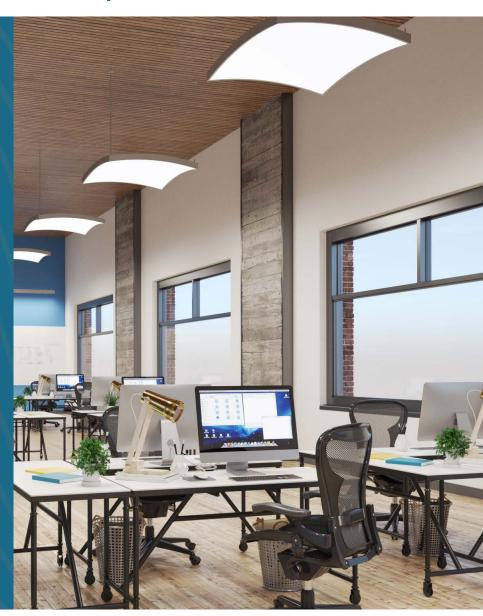

### Create a sense of space

### Introducing Peerless® Venue™

Specifically designed for open ceilings, Peerless Venue is a big, suspended luminaire that delivers an even bigger design statement. Unmatched aesthetics. Visual comfort. Uniform illumination. All in one solution that defines spaces where people gather, collaborate, and thrive.