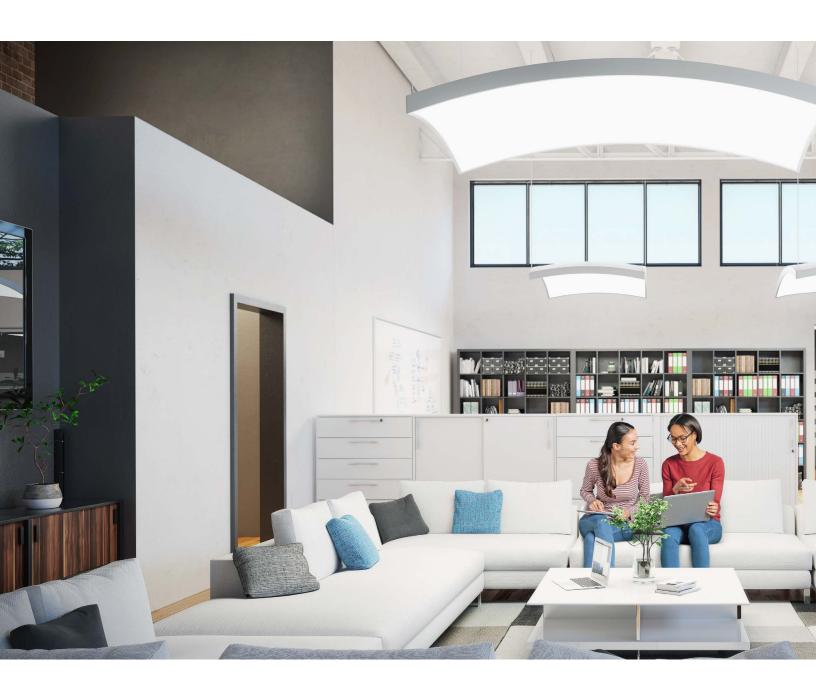

## Create - and customize - a sense of place

### Introducing Peerless® Venue™

Specifically designed for open ceilings, Peerless Venue is a big, suspended luminaire that delivers an even bigger design statement. Unmatched aesthetics. Visual comfort. Uniform illumination. All in one solution that defines spaces where people gather, collaborate, and thrive.