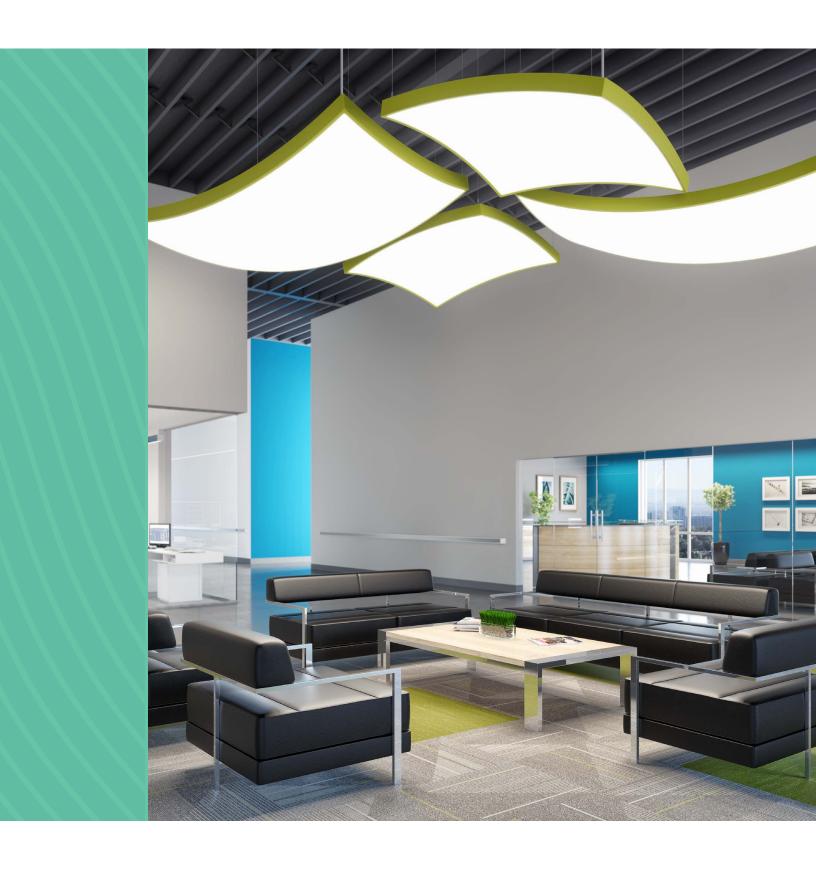

### Introducing Peerless® Venue™

Specifically designed for open ceilings, Peerless Venue is a big, suspended luminaire that delivers an even bigger design statement. Unmatched aesthetics. Visual comfort. Uniform illumination. All in one solution that defines spaces where people gather, collaborate, and thrive.

## Create - and customize - a sense of place