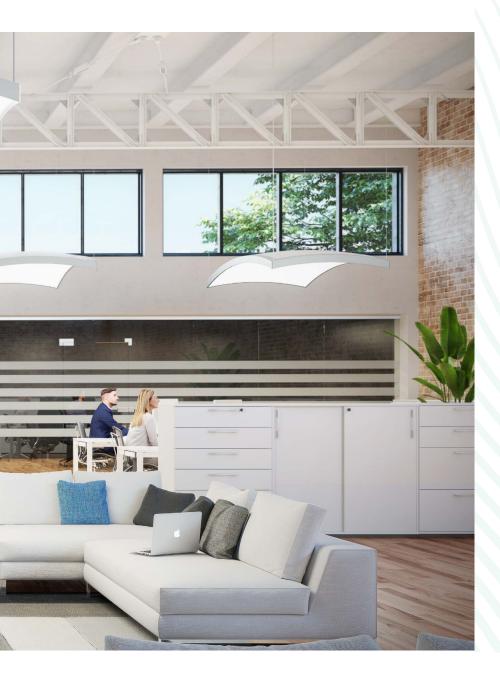

### Create a sense of space

### Introducing Peerless® Venue™

Specifically designed for open ceilings, Peerless Venue is a big, suspended luminaire that delivers an even bigger design statement. Unmatched aesthetics. Visual comfort. Uniform illumination. All in one solution that defines spaces where people gather, collaborate, and thrive.

## Create - and customize - a sense of place