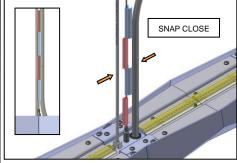

# **Peerless**

# INSTALLATION INSTRUCTIONS CORD MANAGER

## PIN001700 Rev. B 03/27/2017

WARNING: Please read the "important safety instructions" prior to installation. Please refer to mounting instructions for cable mounting kits F1, F1A, F2, F4A, F4B and F4C during installation. The mounting instructions can be found inside the mounting kits or downloaded from PeerlessLighting.com.



### **CAT5 CABLE CORD MANAGER**



#### **CROSS SECTION**



Typical Cord Manager with CAT5 cable at non-feed location.



CAT5D or Dual Cord location
Cut the cord managers to approx. 6"-12" as needed. Attach the cords to aircraft cable with the cord manager in a staggered / zigzag pattern as necessary.