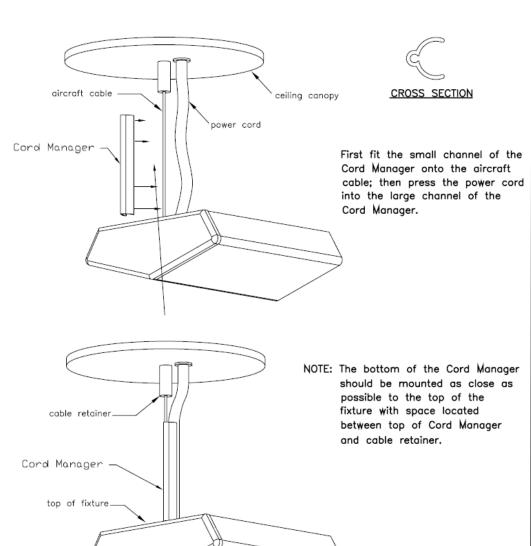

### **CAT5 CABLE CORD MANAGER**

#### **CROSS SECTION**

Typical Cord Manager with CAT5 cable at non-feed location.

CAT5D or Dual Cord location
Cut the cord managers to approx. 6"-12" as needed. Attach the cords to aircraft cable with the cord manager in a staggered / zigzag pattern as necessary.