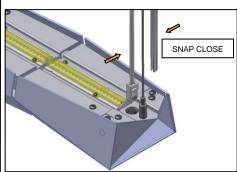

# **Peerless**

# INSTALLATION INSTRUCTIONS CORD MANAGER

## PIN001700 Rev. B 03/27/2017

WARNING: Please read the "important safety instructions" prior to installation. Please refer to mounting instructions for cable mounting kits F1, F1A, F2, F4A, F4B and F4C during installation. The mounting instructions can be found inside the mounting kits or downloaded from PeerlessLighting.com.



### **CAT5 CABLE CORD MANAGER**



#### **CROSS SECTION**



Typical Cord Manager with CAT5 cable at non-feed location.



CAT5D or Dual Cord location
Cut the cord managers to approx. 6"-12" as needed. Attach the cords to aircraft cable with the cord manager in a staggered / zigzag pattern as necessary.